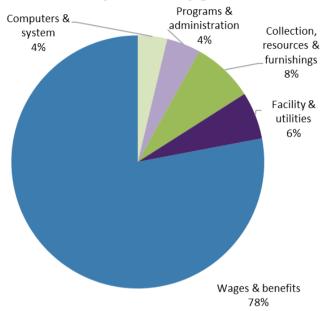

ts have Library cards



Library internet & WiFi was used

84,300

3

times

10,486

people attended Library programs

# Community Feedback

"I love the computers a lot and love to meet people at the Library as well."

"The free wifi is a must for those who cannot afford internet."

"Knowing the library is a resource not bounded by bricks and mortar is spectacular."

"My second home."

"A fantastic building with much going on to interest any member of the public in Brockville and those who just visit Brockville."

"When my mother was sick, the library's endless supply of books kept her going."

### **Partners**









**ONTARIO** 

































To all our partners this year...
Thank you!

## Financials\*

#### Where your money comes from



#### Where your money goes



\*based on unaudited financial statements

#### Library Board

Nancy Bowman, Chair
Andreas von Cramon, Vice-Chair
Leigh Bursey, City Council Representative
Loretta Corbeil
Christopher Hannah
Naomi McNeill
Charles Quick
Margaret Wicklum
Leah Wales

Emily Farrell, CEO

### **Library Hours**

| Mon              | 9am - 1pm  |
|------------------|------------|
| Tues, Wed, Thurs | 9am - 8pm  |
| Fri, Sat         | 9am - 5pm  |
| Sun              | 1pm - 5pm* |

\*closed Sundays of long weekends