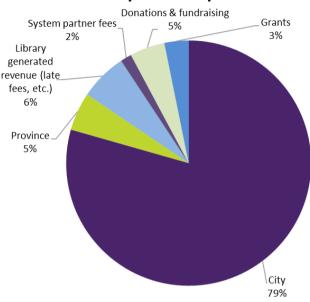

en

10,402

Brockville residents have Library cards



Library internet & WiFi was used

84,300

3

times

10,486

people attended Library programs

# Community Feedback

"I love the computers a lot and love to meet people at the Library as well."

"The free wifi is a must for those who cannot afford internet."

"Knowing the library is a resource not bounded by bricks and mortar is spectacular."

"My second home."

"A fantastic building with much going on to interest any member of the public in Brockville and those who just visit Brockville."

"When my mother was sick, the library's endless supply of books kept her going."

### **Partners**









**ONTARIO** 

































To all our partners this year...
Thank you!

## Financials\*

#### Where your money comes from



#### Where your money goes



\*based on unaudited financial statements

#### Library Board

Nancy Bowman, Chair
Andreas von Cramon, Vice-Chair
Leigh Bursey, City Council Representative
Loretta Corbeil
Christopher Hannah
Naomi McNeill
Charles Quick
Margaret Wicklum
Leah Wales

Emily Farrell, CEO

### **Library Hours**

| Mon              | 9am - 1pm  |
|------------------|------------|
| Tues, Wed, Thurs | 9am - 8pm  |
| Fri, Sat         | 9am - 5pm  |
| Sun              | 1pm - 5pm* |

\*closed Sundays of long weekends